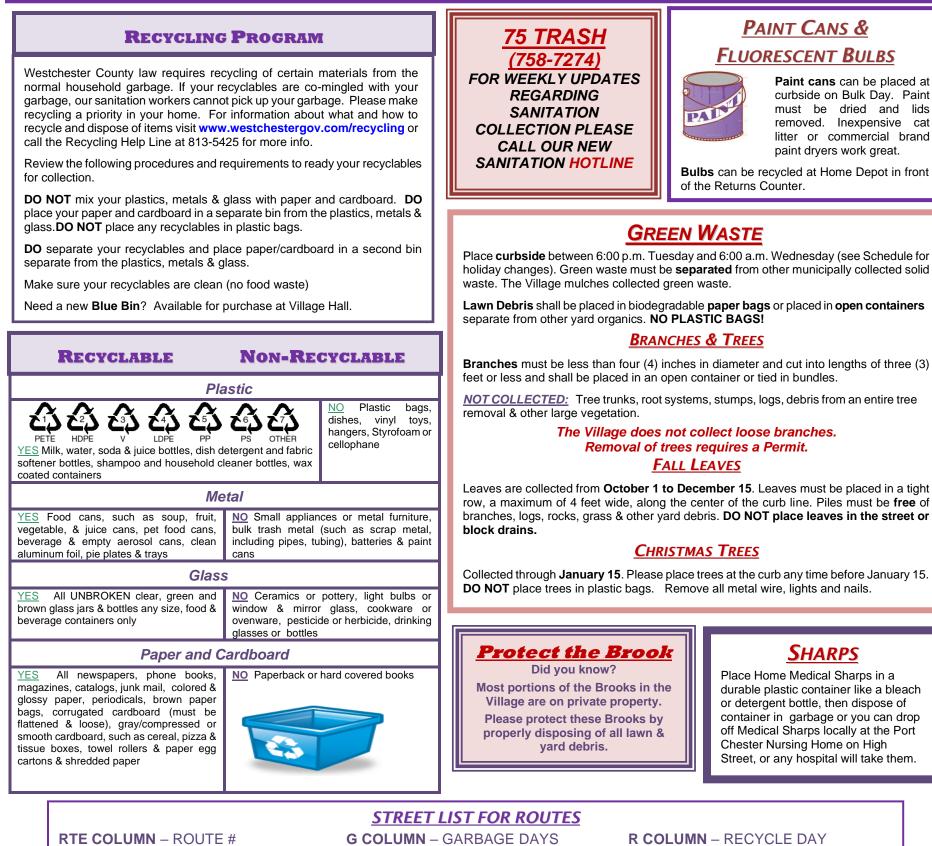

## **GARBAGE & HOW TO DISPOSE:**

### **General Information:**

> Place garbage out for collection between 6:00p.m.the night before your scheduled pick-up and 6:00 a.m. the day of your scheduled pick-up.

- > Garbage is considered anything from your home such as, kitchen waste, toiletry waste, kitchen & bathroom pale stuff.
- > Use watertight containers with covers having a max. capacity of 30 gallons.
- $\succ$  The filled weight of any such container shall not exceed 50 pounds.
- $\succ$  No more than two 30-gallon containers of garbage will be collected from each household.
- > All containers shall be removed from the curb no later than 12 hours after collection.

## **Bulk Metal Recyclables**

Place at curb side on Bulk Metal Day Appliances: Stoves, washing machines, metal water heaters, dishwashers, lawn mowers, bicycles (tires removed), swing sets (cut to 4 foot sections), bed frames, snow blowers, tire rims, fencing, B-B-Q grills. Note: gas tanks are NOT collected.

Freon must be removed by a licensed Freon Removal Vendor before pickup. Remove doors for safety. A/C units, freezers, refrigerators, etc.

## **Get Rid of E-Waste the RightWay**

**Facts:** NYS law prohibits "E-Waste" from disposal with household trash. **These items will no longer be collected curbside:** 

**E-Waste:** TVs, computers & all computer components including wires, printers, scanners, ink cartridges, fax machines, DVD's, VCR's, digital music players, & video recorders, cable or satellite receivers, electronic or video game consoles, cameras, speakers, microwaves, and cell phones. These items can be taken to the Port Chester Public Works Facility or the Westchester County H-MRF (see below).

Reuse: Try to donate used computer equipment or have your equipment refurbished.

Port Chester Location: Go to www.https://www.portchesterny.com/department-public-works or call (914) 939-5207 for hours to drop off your Ewaste only at the Port Chester Public Works Facility at 82 Fox Island Road, Port Chester, NY.

**County Location:** Go to www.westchestergov.com or call 813-5425 to schedule an appointment to drop off your E-Waste and other County accepted items at the **County H-MRF** location, located at 15 Woods Road in Valhalla, NY or call the Village 939-0753.

Items not accepted at H-MRF: Freon containing items, paint, oil, bulbs, appliances like coffee makers, vacuums, thermostats and thermometers, alkaline batteries, smoke detectors, lawn & garden tools.

## **BULK TRASH & HOW TO DISPOSE:**

#### **General Information:**

- > Place bulk trash curbside between 6:00 p.m. Wednesday and 6:00 a.m. Thursday.
- Place bulk in suitable containers to prevent scattering.
- > 50 pound limit to each container.
- > 2-cubic yard limit from each household.
- > Large metal appliances are recycled (See Bulk Metal Recycling Schedule).

#### Bulk Trash is considered:

> Furniture, mattresses (in a mattress bag), clothing, hangers, toys, books, carpeting (3 ft. rolled sections), packing materials, wood fencing, water heater (plastic), old paint (must be dried & lids removed), non-rechargeable batteries.

#### Not Collected:

- > Construction & demolition debris: lumber, concrete, dirt, plaster, rock, brick, asphalt, roof material, large wooden crates.
- > Also: Railroad ties, telephone poles, flammable or highly combustible matter such as paint thinner, varnish, oil and gasoline, propane tank.
- Stones or quantities of sod.
- > Boats/trailers, auto parts, oil tanks, riding mowers, tires & car batteries (take to local repair shop).
- Corrugated cardboard (see recycling).
- > ELECTRONIC WASTE: See E-Waste or H-MRF info.

## STREET LIST FOR ROUTES

#### RTE COLUMN - ROUTE #

#### **G COLUMN** – GARBAGE DAYS

#### R COLUMN - RECYCLE DAY

| STREET             | RTE | G    | R | STREET              | RTE    | G    | R |   | STREET                  | RTE | G    | R | STREET                     | RTE | G    | R |
|--------------------|-----|------|---|---------------------|--------|------|---|---|-------------------------|-----|------|---|----------------------------|-----|------|---|
| ACKER DRIVE        | 2   | T,F  | в | CROSSWAY            | 2      | T,F  | в |   | KNOLLWOOD DRIVE         | 2   | T,F  | в | RED ROOF DRIVE             | 2   | T,F  | в |
| ALFRED COURT       | 2   | T,F  | С | DAVID LANE          | 2      | T,F  | С |   | LATONIA ROAD            | 2   | T,F  | в | REUNION ROAD               | 2   | T,F  | С |
| ANDERSON HILL      | 2   | T,F  | С | DEER RUN            | 2      | T,F  | Α |   | LAVENDER LANE           | 2   | T,F  | С | RIDGE BLVD.                | 1   | м,тн | Α |
| ARBOR DRIVE        | 3   | M,W  | С | DIVISION STREET     | 1      | М,ТН | Α |   | LAWRIDGE DRIVE          | 1   | м,тн | С | RIDGE RD.                  | 2   | T,F  | в |
| ARGYLE ROAD        | 1   | M,TH | A | DIXON STREET        | 1      | м,тн | Α |   | LEE LANE                | 2   | T,F  | Α | ROANOKE AVENUE             | 1   | м,тн | Α |
| ARLINGTON PLACE    | 2   | T,F  | в | DORAL GREENS        | 2      | T,F  | С |   | LEGENDARY CIRCLE        | 2   | T,F  | С | ROBINS ROOST               | 2   | T,F  | в |
| ARROWWOOD CIRCLE   | 2   | T,F  | С | DORCHESTER DR       | IVE 1  | м,тн | С |   | LINCOLN (#1-#31)        | 2   | T,F  | Α | ROCKINGHORSE TRAIL         | 1   | м,тн | С |
| BARBER PLACE       | 1   | М,ТН | Α | EAGLES BLUFF        | 2      | T,F  | в |   | LINCOLN AVE. (#32-#109) | 2   | T,F  | в | ROCKRIDGE DRIVE            | 2   | T,F  | в |
| BAYBERRY           | 3   | M,W  | С | EDGEWOOD DRIVE      | ≣ 1    | M,TH | в |   | LITTLE KINGS LANE       | 1   | м,тн | в | ROSE LANE                  | 2   | T,F  | С |
| BEACON LANE        | 2   | T,F  | A | ELLENDALE AVEN      | JE 1   | M,TH | Α |   | LOCH LANE               | 1   | м,тн | в | SLEEPY HOLLOW RD           | 1   | M,TH | С |
| BEECHWOOD BLVD.    | 1   | M,TH | в | ELM HILL DRIVE      | 2      | T,F  | в |   | LONGLEDGE DR.           | 2   | T,F  | Α | SOUTH RIDGE ST.            | 1   | M,TH | Α |
| BELL PLACE         | 2   | T,F  | A | FAIRLAWN PARKW      | AY 1   | M,TH | С |   | LOUIS COURT             | 2   | T,F  | Α | STONE FALLS COURT          | 1   | M,TH | Α |
| BELLEFAIR          | 2   | T,F  | С | FELLOWSHIP LANE     | 2      | T,F  | С |   | LYON ST.                | 1   | м,тн | Α | SUNSET ROAD                | 2   | T,F  | Α |
| BERKLEY DRIVE      | 2   | T,F  | в | FRANKLIN STREET     | 1      | M,TH | Α |   | MAGNOLIA DRIVE          | 1   | м,тн | в | SYLVAN ROAD                | 2   | T,F  | в |
| BERKLEYLANE        | 2   | T,F  | в | GARDENIA LANE       | 2      | T,F  | С |   | MAPLE COURT             | 2   | T,F  | Α | TALCOTT ROAD               | 2   | T,F  | в |
| BETSY BROWN ROAD   | 2   | T,F  | в | GARIBALDI PLACE     | 1      | м,тн | Α |   | MAPLEWOOD LANE          | 1   | м,тн | Α | TAMARACK ROAD              | 1   | М,ТН | Α |
| BIRCH LANE         | 2   | T,F  | в | GRANT STREET        | 1      | м,тн | Α |   | MARK DRIVE              | 2   | T,F  | в | TERRACE COURT              | 2   | T,F  | Α |
| BISHOP DRIVE N & S | 1   | м,тн | в | GREENHOUSE CIR      | CLE 2  | T,F  | в |   | MAYWOOD AVENUE          | 1   | м,тн | Α | THE POINTE                 | 1   | М,ТН | Α |
| BLUEBIRD HOLLOW    | 2   | T,F  | в | GREENWAY            | 3      | M,W  | С |   | MEADOWLARK ROAD         | 2   | T,F  | в | TREE TOP                   | 3   | M,W  | С |
| BOBBIE LANE        | 2   | T,F  | в | HAWTHORNE AVE       | NUE 1  | м,тн | Α |   | MEETING HOUSE LN        | 2   | T,F  | С | VALLEY TERRACE             | 1   | М,ТН | Α |
| BOLTON PLACE       | 1   | м,тн | в | HEIRLOOM LANE       | 2      | T,F  | С |   | MILESTONE ROAD          | 2   | T,F  | С | VINTAGE COURT              | 2   | T,F  | С |
| BONWIT ROAD        | 2   | T,F  | в | HERITAGE COURT      | 2      | T,F  | С |   | MILLENNIUM PLACE        | 2   | T,F  | С | WEST WILLIAM ST.           | 1   | м,тн | Α |
| BOWMAN AVENUE      | 1   | М,ТН | A | HIDDEN POND DR      | . 2    | T,F  | Α |   | MOHEGAN LANE            | 2   | T,F  | в | WEST RIDGE DRIVE           | 2   | T,F  | в |
| BOXWOOD PLACE      | 1   | M,TH | С | HIGH POINT CIRCL    | .E 2   | T,F  | С |   | MONROE PLACE            | 1   | м,тн | Α | WEST STREET                | 1   | M,TH | Α |
| BROOK LANE         | 2   | T,F  | A | HIGHVIEW AVENUE     | 1      | M,TH | Α |   | MULBERRYCOURT           | 2   | T,F  | С | WESTCHESTER AVE(#509-#568) | 1   | M,TH | Α |
| BROOKRIDGE COURT   | 2   | T,F  | A | HILLANDALE ROAD     | ) 1    | м,тн | в |   | NEUTON AVENUE           | 1   | м,тн | Α | WESTCHESTER AVE(#705-#725) | 2   | T,F  | Α |
| BROOKSIDE WAY      | 2   | T,F  | в | HILLCREST AVENU     | JE 1   | M,TH | Α |   | N. RIDGE (#175-#298)    | 1   | м,тн | в | WESTERLEIGH COURT          | 2   | T,F  | в |
| BRUSH HOLLOW       | 3   | M,W  | С | HILLS POINT LANE    | 2      | T,F  | в |   | N. RIDGE (#375-#492)    | 1   | м,тн | С | WESTVIEW AVENUE            | 1   | м,тн | Α |
| CANDYLANE          | 2   | T,F  | в | HOLLYLANE           | 1      | м,тн | С |   | N. RIDGE(#16-#159)      | 1   | м,тн | Α | WHIPPOORWILL RD            | 1   | м,тн | С |
| CANTERBURYLANE     | 2   | T,F  | в | HONEYSUCKLE LA      | NE 2   | T,F  | С |   | OLD OAK ROAD            | 2   | T,F  | в | WHITTEMORE PLACE           | 1   | м,тн | Α |
| CARLTON LANE       | 2   | T,F  | в | HORSESHOE LANE      | 2      | T,F  | в |   | OLD ORCHARD ROAD        | 2   | T,F  | в | WILTON CIRCLE              | 2   | T,F  | Α |
| CAROL COURT        | 2   | T,F  | С | HUNTER DRIVE        | 2      | T,F  | в |   | ORIOLE PLACE            | 2   | T,F  | в | WILTON ROAD                | 2   | T,F  | Α |
| CASTLE LANDING     | 1   | М,ТН | в | IRENHYL AVENUE      | 1      | м,тн | Α |   | OSBORNE PLACE           | 1   | м,тн | Α | WINDING WOOD N&S           | 2   | T,F  | в |
| CASTLEVIEW COURT   | 1   | м,тн | в | IVY HILL            | 3      | M,W  | С |   | PADDOCK ROAD            | 2   | T,F  | в | WINDSOR ROAD               | 1   | М,ТН | Α |
| CHARLES LANE       | 2   | T,F  | в | JACQUELINE LANE     | 2      | T,F  | в |   | PARADE LANE             | 2   | T,F  | С | WINTHROP DRIVE             | 2   | T,F  | в |
| CHURCHILL ROAD     | 2   | T,F  | в | JAMES WAY           | 1      | м,тн | в |   | PARKRIDGE CT.           | 2   | T,F  | Α | WOODLAND AVENUE            | 1   | м,тн | Α |
| COLLEGE AVENUE     | 1   | м,тн | A | JASMINE LANE        | 2      | T,F  | С |   | PARKWOOD PLACE          | 1   | м,тн | С | WOODLAND DRIVE             | 1   | м,тн | в |
| COMLYAVENUE        | 1   | м,тн | в | JEAN LANE           | 2      | T,F  | Α | 1 | PHYLLIS PLACE           | 2   | T,F  | А | WYMAN ST NORTH             | 1   | м,тн | Α |
| CONCORD PLACE      | 2   | T,F  | в | JENNIFER LANE       | 2      | T,F  | А |   | PINE RIDGE ROAD         | 2   | T,F  | в | WYMAN STREET               | 1   | M,TH | Α |
| COUNTRY RIDGE      | 1   | м,тн | С | KING ST. (#745 - #9 | 952) 1 | м,тн | в |   | PINE TREE DRIVE         | 2   | T,F  | С |                            |     | -    |   |
| CRESCENT PLACE     | 1   | м,тн | A | KING ST. (#972-#10  | 004) 1 | м,тн | С |   | PRIMROSE LANE           | 2   | T,F  | С |                            |     |      |   |